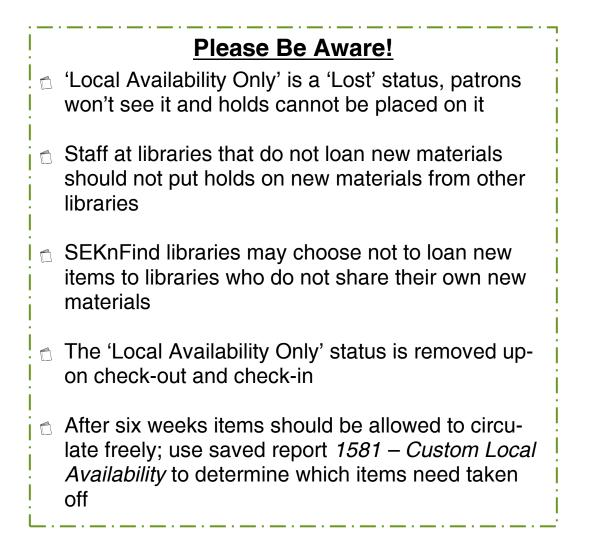

## Local Availability Only

'Local Availability Only' is a workaround for libraries who wish to retain their new materials in house for a six week period. Marking items as such blocks the ability to place holds, removes it from the OPAC and allows it to sit on a library's shelf for up to six weeks for local patrons to browse and check out.

The holding will show a "Local Availability Only" status in red.

When the item is checked out, the status will clear. When the item is returned, let it enter general circulation (i.e. fill a hold if it pops up, re-shelve it if not).

After the six weeks has concluded, you must check the item in to clear its Iost status and allow it to circulate. To find all items currently tagged as "Local Availability Only", go to Reports > Use Saved > filter keyword "local" and run the "Custom Local Availability" report for your library. This should be done weekly at minimum.