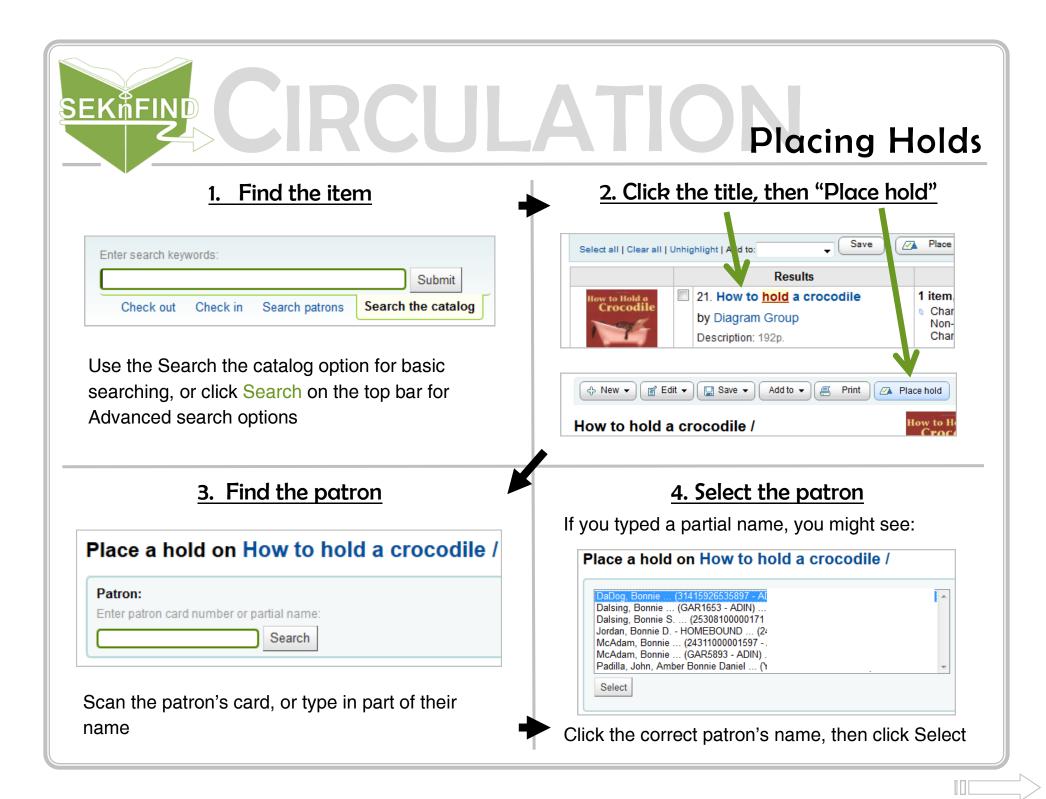

## SEKÍFIND CIRCULATIO Placing Holds

5. Place the hold Hold details Patron: Bonnie DaDog (31415926535897) Priority: 1 Double Check! Notes: Pickup at: Iola Public Library Correct Patron? Hold starts on 📰 Clear Date date: Correct Pickup Location? Hold expires on E Clear date date: Place a hold on V Does the hold need filled in the future? the next available copy Does the hold need deleted after a certain date? Place hold Always make sure this box is checked! Place a hold on a specific copy Click "Place Hold" Last Copy Hold Item type Barcode Home library Call no. Information location no. ۲ Chanute 21 Days 34316000088931 Chanute Public YA 031.02 Not on hold 1 Renew HOW Library Place hold