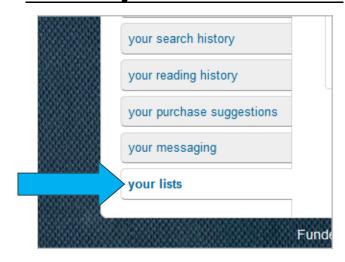

# PATRON ACCEPTS Lists

## 1. Log in to your account



3. Click "New list"



# 2. Click "your lists" on the left



### 4. Fill in info and click "Save"

| Create a new list                                                                  |              |                                  |
|------------------------------------------------------------------------------------|--------------|----------------------------------|
| List name:                                                                         |              |                                  |
| Sort this list by:                                                                 | Title        | <u></u>                          |
| Category:                                                                          | Private      | <u></u>                          |
| Permissions: