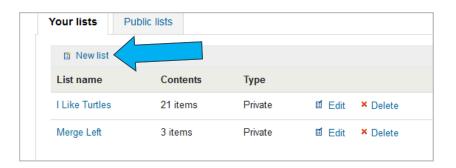

# PATRON ACCEPTS Lists

## 1. Log in to your account



3. Click "New list"



# 2. Click "your lists" on the left



### 4. Fill in info and click "Save"

| Create a new list                                                                  |              |                                  |
|------------------------------------------------------------------------------------|--------------|----------------------------------|
| List name:                                                                         |              |                                  |
| Sort this list by:                                                                 | Title        | <u></u>                          |
| Category:                                                                          | Private      | <u></u>                          |
| Permissions: