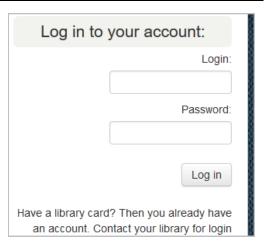

# PATRON ACCEPTS Lists

## 1. Log in to your account



3. Click "New list"



# 2. Click "your lists" on the left



### 4. Fill in info and click "Save"

| Create a new list                                                                  |              |                                  |
|------------------------------------------------------------------------------------|--------------|----------------------------------|
| List name:                                                                         |              |                                  |
| Sort this list by:                                                                 | Title        | <u></u>                          |
| Category:                                                                          | Private      | <u></u>                          |
| Permissions